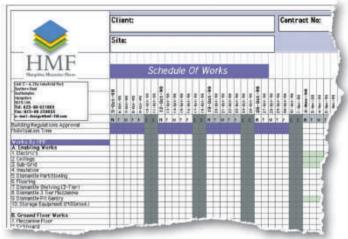

## **PLANNING**

When it comes to planning the implementation of project work, HMF provide a clear and concise schedule of works.

From inception to completion, HMF help you to plan to minimise disruption to your operations, whilst work is under way.